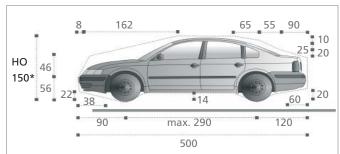

## \*HO platform above

Height of the car in HO is 150cm. HO is not suitable for station wagons, low clearance cars or tuned cars (spoilers or roker rail). In the extra height version with 310cm inside height station wagons can park in the above level.

#### Note

The total car height including roof rail and antenna fixture must not exceed the mentioned max. height.