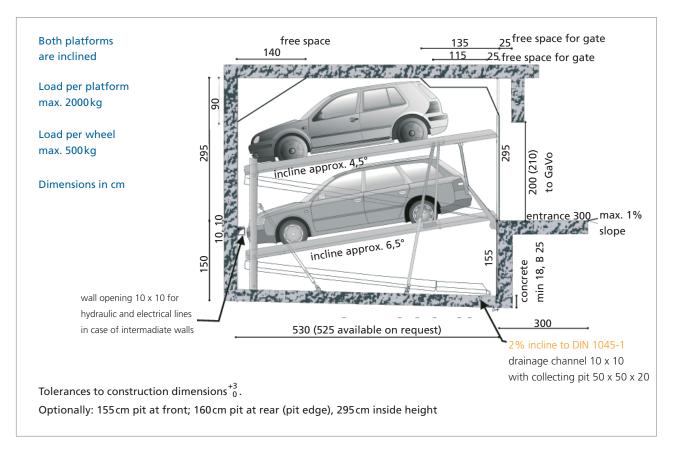

#### Vehicle Data

max. car width 190cm, max. load per platform 2000kg, max. load of wheel 500kg

## \*HO platform above

Height of the car in HO is 150cm. HO is not suitable for station wagons, low clearance cars or tuned cars (spoilers or roker rail). In the extra height version with 310cm inside height station wagons can park in the above level.

## \*HU platform below

Height of the car in HU is 154cm. Neither the standard nor the extra height version is suitable for station wagons, low clearance cars or tuned cars (spoilers or roker rail). For these vehicles we recommend the parking systems Liftparker N 4400 and N 4600 with horizontal accessible platforms.

#### Note

The total car height including roof rail and antenna fixture must not exceed the mentioned max. height.