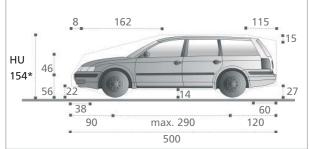

## \*HU platform below

Height of the car in HU is 154cm. Neither the standard nor the extra height version is suitable for station wagons, low clearance cars or tuned cars (spoilers or roker rail). For these vehicles we recommend the parking systems Liftparker N 4400 and N 4600 with horizontal accessible platforms.

#### Note

The total car height including roof rail and antenna fixture must not exceed the mentioned max. height.